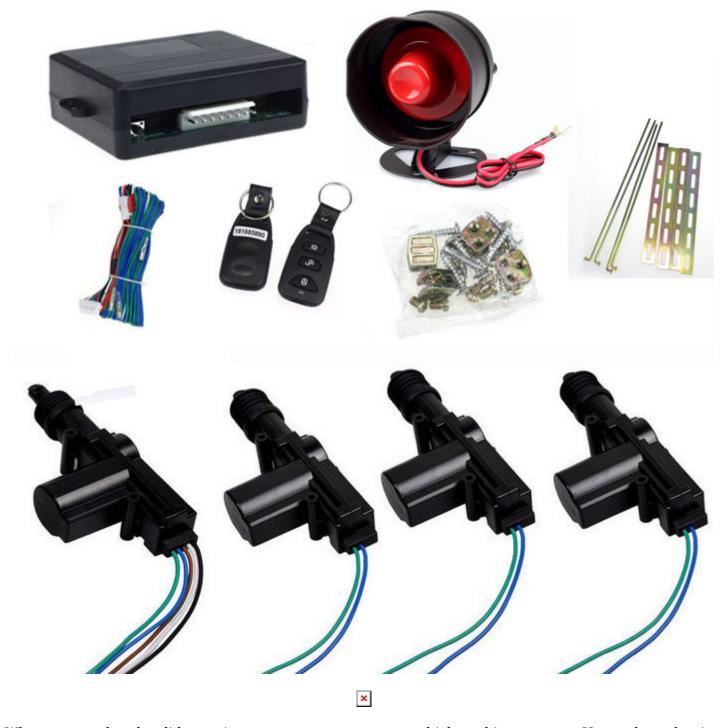

Auto and car manuals and free pdf automotive manual instructions. Find the user manual you need for your automobile and more at ManualsOnline

Security System: This Hornet security system will wrap your vehicle in protection, with the most